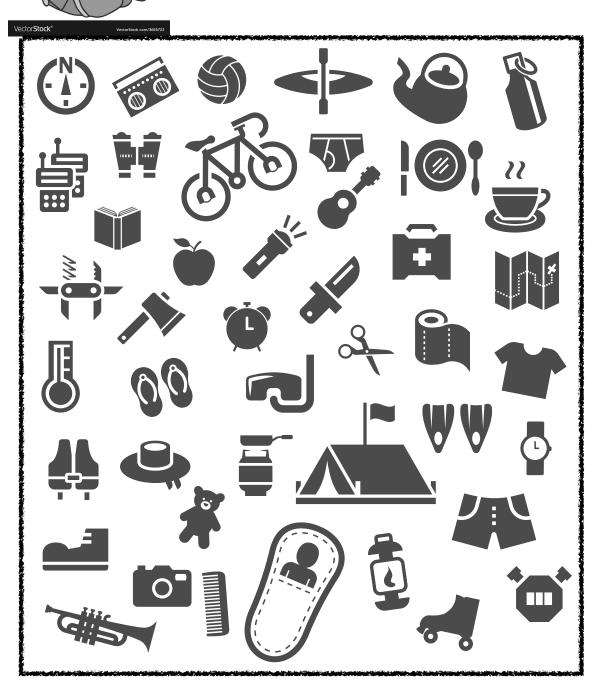

## **Packing for Virtual Beaver Camp**

Betty the Beaver Scout has packed her Virtual Rucksack for Virtual Camp!

The nice thing about a Virtual Camp is that you can take anything you Cut bert Cub Sliket without his bead Minitud Remotes ack is as big as you want it to be!

with you Shap had red Red Red Retentie Ket Dises and with the Beaver Scouts, has added a few

has looked at Akela's Kit List and, like at Coust வக்கு வக்கிக்கிக்கில் has ack! ew extra things in his rucksack!

e nice thing about a Virtual Camp is that you can take anything you

San you work out what he has addat? Ythinkwoorked birth gw lhats softed has added?

I think some things she shouldn't have at camp!

Kit List of things to pack for Virtual Camp

| 🔃 alarm clock |  |
|---------------|--|
|---------------|--|

| binocul | larc  |
|---------|-------|
| DILIOCU | lai S |

| - |      |  |
|---|------|--|
|   | haal |  |
|   | book |  |

|        | boots  |
|--------|--------|
| $\neg$ | camera |

compass

## cuddly toy

eating utensils

## first aid kit

flippers

hat

## lantern

☐ life jacket

map

penknife (this

will be carefully supervised!)

shorts

sleeping bag

snorkel and

mask

stopwatch

teapot

tee shirt

thermometer

toilet roll

torch

underpants

walkie talkies

watch

water bottle

comb